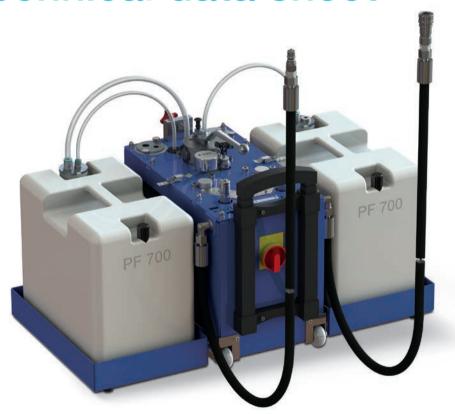

### **Advantages**

- + Oil service of the drive is possible during operation
- + Simple, logical and safe handling
- + Low downtime of the machine
- + High service work quality

The service and flushing module SFM 20 has been specially developed for the oil maintenance of self contained Voith servo drives. The mobile, portable unit is tuned to a canister size of 201. Maintenance can be done without interfering with the ongoing normal operation of the self contained servo drives.

The service and flushing module is connected to the drive with quick couplings and can quickly replace the used oil from the drive with new oil. The required oil quality is ensured by the use of the integrated filter unit.

#### Service and flushing module SFM 20