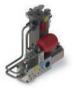

#### Service and flushing module SFM 20

### **Advantages**

- + Oil service of the drive is possible during operation
- + Simple, logical and safe handling
- + Low downtime of the machine
- + High service work quality

The service and flushing module SFM 20 has been specially developed for the oil maintenance of self contained Voith servo drives. The mobile, portable unit is tuned to a canister size of 201. Maintenance can be done without interfering with the ongoing normal operation of the self contained servo drives.

The service and flushing module is connected to the drive with quick couplings and can quickly replace the used oil from the drive with new oil. The required oil quality is ensured by the use of the integrated filter unit.

The simple, logical and safe handling of the service and flushing module SF 20 ensures the high quality and low error rate of the service work.