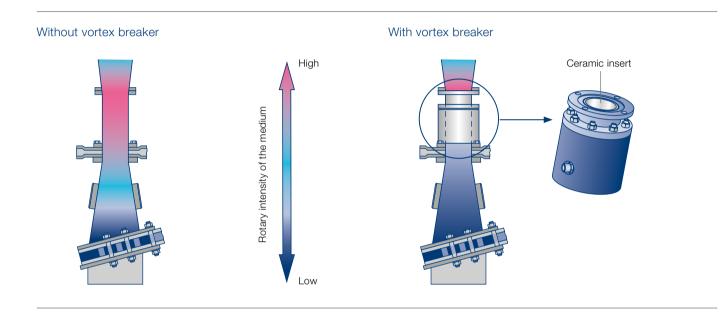

#### **Our solution**

Vortex breaker as a retrofit kit ready for installation:

- Its rectangular cross section slows down the rotation of the medium
- Rotation will be slowed down further by adding dilution water

The vortex breaker RB100 can easily be installed replacing the cylindrical intermediate tube without displacement of the heavy rejects trap, in the following Voith machines:

- DR 400
- DR 600
- KS 250/6
- KS 250/8

In non-Voith cleaners the vortex breaker is installed between the heavies junk trap and the separating chamber. This requires the heavies junk trap to be displaced axially by 190 mm.

VP1470, en, wk, 2019-11. All data and information without obligation. Subject to change.