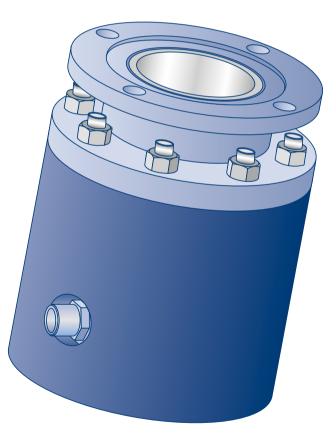

#### **Our solution**

Vortex breaker as a retrofit kit ready for installation:

- Its rectangular cross section slows down the rotation of the medium
- Rotation will be slowed down further by adding dilution water

The vortex breaker RB100 can easily be installed replacing the cylindrical intermediate tube without displacement of the heavy rejects trap, in the following Voith machines:

- DR 400
- DR 600
- KS 250/6
- KS 250/8