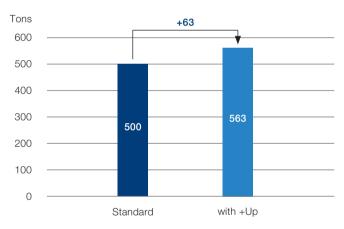

## Production during startup (first 3 days)

## 63 tons production gain per felt with +Up!

Voith Group St. Poeltener Str. 43 89522 Heidenheim Germany

www.voith.com/paper

Contact: Phone +49 7321 37-0 paper@voith.com

### **Results and benefits**

| Average startup time           | 3 days           |
|--------------------------------|------------------|
| Startup time with +Up          | 1.5 days         |
| Production gains per felt      | 63 t             |
| Benefits from extra production | 109 500 €/year * |
|                                |                  |