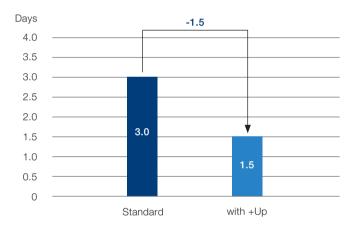

## Average startup time

# 1.5 days less for the startup with +Up!

### **Results and benefits**

| Average startup time           | 3 days           |
|--------------------------------|------------------|
| Startup time with +Up          | 1.5 days         |
| Production gains per felt      | 63 t             |
| Benefits from extra production | 109 500 €/year * |
|                                |                  |