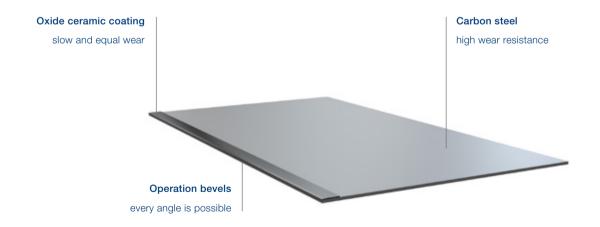

# Strong against wear – soft on the paper web SkySoft

Offering excellent and consistent tissue quality, the highprecision SkySoft creping blade is finished with an oxide ceramic coating for exceptional wear resistance and longer lifetime performance. Furthermore, SkySoft has no limits on operation bevels and fits to unique specifications.

# Increased tissue production

Constructed of carbon steel and an oxide ceramic coating, SkySoft ensures equal and very low blade wear. Compared to conventional uncoated steel blades, SkySoft excels with a significantly longer lifetime. The special coating also ensures constant production parameters and reliable output, resulting in outstanding creping performance and tissue quality.