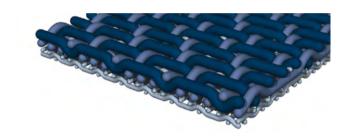

Find out about TissueForm IT3 – woven with a 3-shed paper side for maximum open area, drainage and sheet formation.

### **TissueForm IT3**

The unique features of TissueForm IT3 were developed for the most demanding high-speed applications, offering tissue producers improved performance:

- + Industry high open area for drainage and formation
- + Excellent fiber support for retention, reduced pin holes and less fiber carry
- + Industry best width stability
- + Industry high wear volumes achieving record lifetime

# TissueForm IT – Unique weaving concept

TissueForm IT is based on the unique and patented weaving concept of 3 over 2 MD yarns that offers the tissue maker industry high fiber support, best stability and wear volume.

### TissueForm IT3 – Designed for operational excellence

TissueForm IT3 combines a very fine 3-shed paper side for optimal papermaking quality with a 4-shed wear side for maximum stability and wear properties.

### 3-shed paper side for optimal CMD orientation

### Unique I-Series warp yarn ratio

### Quality:

- 1 Lower thickness
- 2 More fiber support

### Stability and service life:

- (3) High open area for dewatering
- ④ Stability due to greater wear side diameter

4-shed wear side minimizing fabric caliper