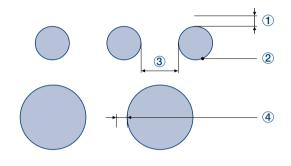

### Unique I-Series warp yarn ratio

### Quality:

- 1 Lower thickness
- 2 More fiber support

### Stability and service life:

- (3) High open area for dewatering
- ④ Stability due to greater wear side diameter

4-shed wear side minimizing fabric caliper