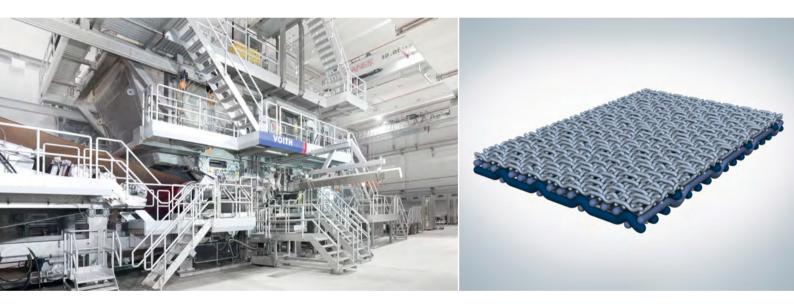

# TissueForm IT3 Increased levels of drainage, sheet quality and performance

Find out about TissueForm IT3 – woven with a 3-shed paper side for maximum open area, drainage and sheet formation.

### **TissueForm IT3**

The unique features of TissueForm IT3 were developed for the most demanding high-speed applications, offering tissue producers improved performance:

- + Industry high open area for drainage and formation
- + Excellent fiber support for retention, reduced pin holes and less fiber carry
- + Industry best width stability
- + Industry high wear volumes achieving record lifetime

### TissueForm IT3 – Designed for operational excellence

TissueForm IT3 combines a very fine 3-shed paper side for optimal papermaking quality with a 4-shed wear side for maximum stability and wear properties.