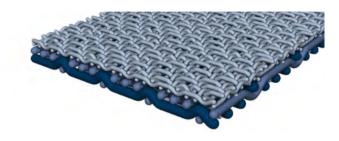

# TissueForm IT – Unique weaving concept

TissueForm IT is based on the unique and patented weaving concept of 3 over 2 MD yarns that offers the tissue maker industry high fiber support, best stability and wear volume.

### TissueForm IT3 – Designed for operational excellence

TissueForm IT3 combines a very fine 3-shed paper side for optimal papermaking quality with a 4-shed wear side for maximum stability and wear properties.