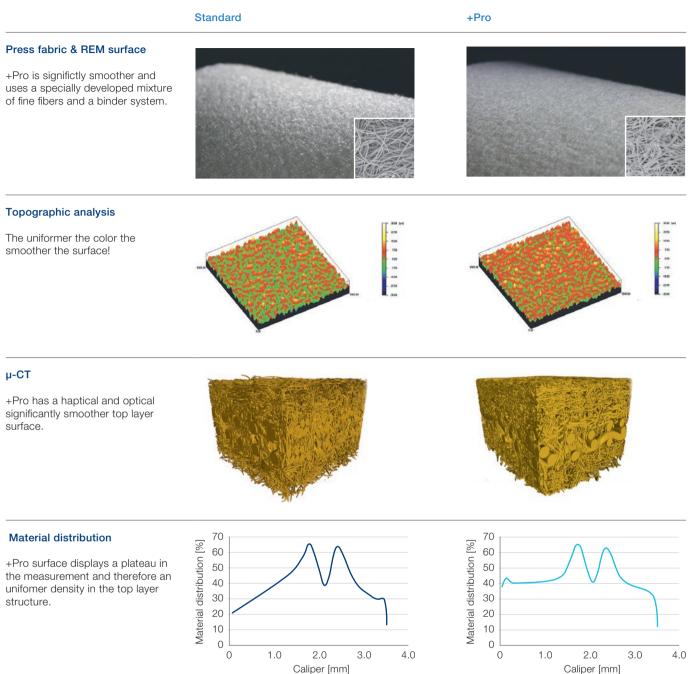

## Paper smoothness & printability +Pro

+Pro has an excellent, smooth and non-marking premium surface. It guarantees high wear resistance and stable running conditions. This improvement ensures high paper quality with the best printability properties.

## Standard surface vs. +Pro surface

Voith Group St. Poeltener Str. 43 89522 Heidenheim Germany

www.voith.com/paper

Contact: Phone +49 7321 37-0 paper@voith.com