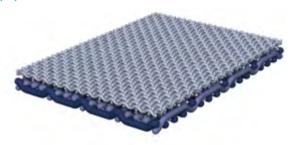

## TissueForm ITY - Designed for operational excellence

The TissueForm ITY forming fabric combines a very fine 2-shed paper side with a 4-shed wear side to provide rapid drainage and high sheet support whilst maximizing fabric stability.

### 2-shed paper side for a smooth surface

### 4-shed wear side minimizing fabric caliper