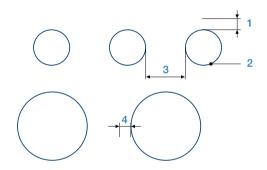

### Quality

- Lower thickness
- More fiber support

### Stability and service life

- 3 High open area for dewatering
- 4 Stability due to greater wear side diameter